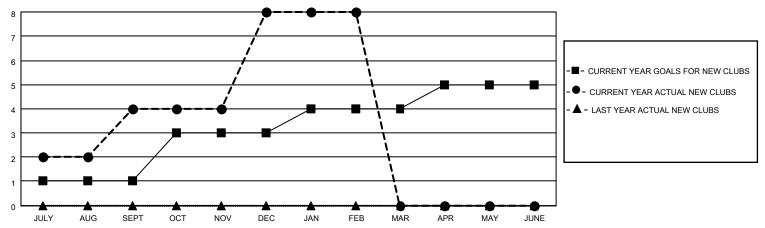

## GOALS AND ACTUAL NEW CLUBS CUMULATIVE

## MONTHLY MEMBERSHIP PROGRESS REPORT

LOCATION INDIA District 320 B Results as of: 2/28/2021

| Clubs         |               |             |               | Members               |                        |                         |                                                    |  |
|---------------|---------------|-------------|---------------|-----------------------|------------------------|-------------------------|----------------------------------------------------|--|
|               | RESULTS FOR   | R 2020-2021 |               | RESULTS FOR 2020-2021 |                        |                         |                                                    |  |
| QUARTER       | NEW CLUB GOAL | NEW CLUBS   | DROPPED CLUBS | QUARTER MEME          | BER GROWTH NET<br>GOAL | MEMBER GROWTH<br>ACTUAL | DROPPED<br>MEMBERS ACTUAL<br>(including transfers) |  |
| JULY/AUG/SEPT | 1             | 4           | 1             | JULY/AUG/SEPT         | 29                     | 222                     | 47                                                 |  |
| OCT/NOV/DEC   | 2             | 4           | 0             | OCT/NOV/DEC           | 55                     | 303                     | 33                                                 |  |
| JAN/FEB/MAR   | 1             | 0           | 4             | JAN/FEB/MAR           | 45                     | 101                     | 63                                                 |  |
| APR/MAY/JUNE  | 1             | 0           | 0             | APR/MAY/JUNE          | 45                     | 0                       | 0                                                  |  |