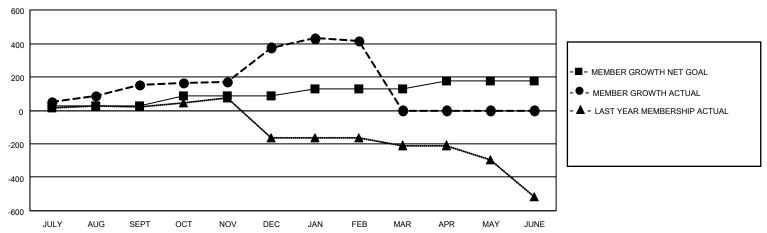

## GOALS AND ACTUAL MEMBERS CUMULATIVE

| DROPPED CLUBS: 5 |     | 41 CLUBS OF 69 ADDED 1 OR MORE<br>NEW MEMBERS | GENDER DISTRIBUTION  MALE 1,405 (61.76%) |              |       |
|------------------|-----|-----------------------------------------------|------------------------------------------|--------------|-------|
|                  |     |                                               | I WALL                                   | •            |       |
|                  |     |                                               | FEMALE                                   | 870 (38.24%) |       |
| DROPPED MEMBERS  |     |                                               |                                          |              |       |
| DECEASED         | 4   | CLICK HERE FOR CUMULATIVE                     | TOTAL FAMILY UNIT MEMBERS                |              | 1,369 |
| CLUB CANCELLED   | 63  | MEMBERSHIP DATA                               |                                          |              |       |
| OTHER            | 76  |                                               | FAMILY MEMBERS PAYING HALF<br>DUES       |              | 750   |
| TOTAL            | 143 |                                               |                                          |              |       |

## MONTHLY MEMBERSHIP PROGRESS REPORT

LOCATION INDIA District 320 B Results as of: 2/28/2021

| Clubs         |               |             |               | Members               |                        |                         |                                                    |  |
|---------------|---------------|-------------|---------------|-----------------------|------------------------|-------------------------|----------------------------------------------------|--|
|               | RESULTS FOR   | R 2020-2021 |               | RESULTS FOR 2020-2021 |                        |                         |                                                    |  |
| QUARTER       | NEW CLUB GOAL | NEW CLUBS   | DROPPED CLUBS | QUARTER MEME          | BER GROWTH NET<br>GOAL | MEMBER GROWTH<br>ACTUAL | DROPPED<br>MEMBERS ACTUAL<br>(including transfers) |  |
| JULY/AUG/SEPT | 1             | 4           | 1             | JULY/AUG/SEPT         | 29                     | 222                     | 47                                                 |  |
| OCT/NOV/DEC   | 2             | 4           | 0             | OCT/NOV/DEC           | 55                     | 303                     | 33                                                 |  |
| JAN/FEB/MAR   | 1             | 0           | 4             | JAN/FEB/MAR           | 45                     | 101                     | 63                                                 |  |
| APR/MAY/JUNE  | 1             | 0           | 0             | APR/MAY/JUNE          | 45                     | 0                       | 0                                                  |  |